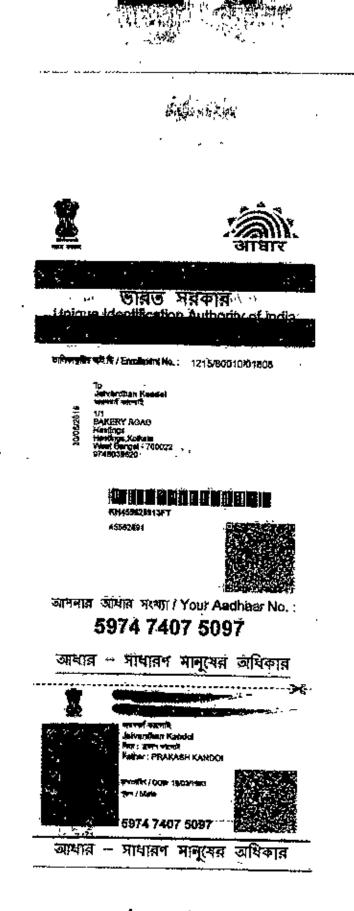

like land Director

ARMSTRONG PRIVATE LIMITED PACKAGINGS

Irana le;

KASH KANDOL

Jenirarechien Karohn\_ JAIVARDHAN KANDOI

Nidhi Goerka NIDHI GOENKA

. . A stall sol works

MANI DEVI KANDOI