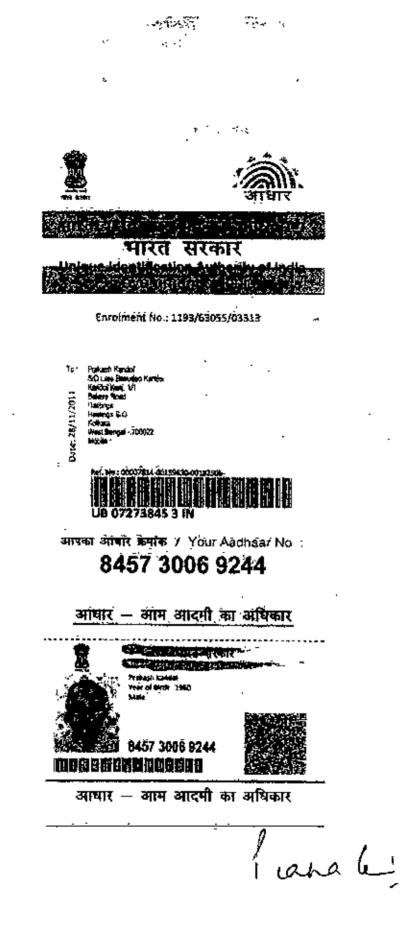

having PAN: AABCR5842F represented by its Director Mr. Prakash Kandoi son of Late Basudeo Kandoi residing at 1/1, Bakery Road, Mastings, Kolkata-700022, Post Office Hastings, Police Station Hastings, having PAN AGHPK2522L, (2) ARMSTRONG PACKAGINGS PRIVATE LIMITED, a Company incorporated under the Companies Act, 1956 having its Registered Office at 4 Synagogue Street, Kolkata-700001, Post Office GPO, Police Station Hare Street, having PAN: AACCA5747P, represented by its Director Mr. Vikash Kandoi son of late Nand Kishore Kandoi residing at 1/1 Bakery Road Hastings, Kolkata-700022, Post Office Hastings, Police Station Hastings, having PAN AKPPK8382C, (3) TARANAGAR INVESTMENT COMPANY LIMITED, a Company incorporated under the Companies Act, 1956 having its Registered Office at 4 Synagogue Street, Kolkata-700001. Post Office GPO, Police Station Hare Street, having PAN: AABCT0008M represented by its Director Mr. Prakash Kandoi son of Late Basadeo Kandoi tesiding at 1/1, Bakery Road, Hastings, Kolkata-700022, Post Office Hastings, Police Station Hastings, having PAN AGHPK2522L, (4) JAIVARDHAN KANDOI son of Sri Prakash Kandoi residing at 1/1 Bakery Road, Hastings, Post Office Hastings, Police Station Hastings, Kolkata-700022, having PAN AUPPK5107K. (5) PRAKASH KANDOI son of Basudeo Kandoi (also known as Basudeb Kandoi) residing at 1/1 Bakery Road, Hastings, Post Office Hastings, Police Station Hastings. Kolkata-700022, having PAN AGHPK2522L, (6) MANI DEVI KANDOI wife of Late Nand Kishore Kandoi residing at 1/1 Bakery Road, Hastings, Post Office Hastings, Police Station Hastings, Kolkata-700022, having PAN AGBPK2235J, (7) NIDHI GOENKA wife of Ruchit Goenka residing at 5/B Judges Court Road, Alipore Heights, Post Office Alipore, Police Station Alipore. Kolkata-700027, having PAN ASWPK48011, (8) PUSHPA DEVI KANDOI wife of late Ramawatar Kandoi residing at 1/1 Bakery Road, Hastings, Post Office Hastings. Police Station Hastings. Kolkata-700022, having PAN AFTPK7188R, (9) VIKASH KANDOJ son of late Nand Kishore Kandoi residing at 1/1 Bakery Road, Hastings, Post Office Hastings, Police Station Hastings, Kolkata-700022, having PAN AKPPK8382C, (10) MAITREYI KANDOI wife of Vikash Kandoi, residing at 1/1 Bakery Road, Hastings, Post Office Hastings, Police Station Hastings, Kolkata-700022, having PAN AFSPM9902J, hereinafter referred to as "the VENDORS" (which expression unless excluded by or repugnant to the subject or context shall be deemed to mean and include insofar as the individuals amongst the Vendors are concerned their respective heirs executors administrators and legal representatives and insofar as the Company amongst the Vendors are concerned its respective successors or successors-in-office and successors-in-interest) of the ONE PART AND (1) RISHI TRADECOM PRIVATE LIMITED, a Company incorporated under the Companies Act, 1956 having its Registered Office at 16A Shakespeare Sarani New B.K. Market Fifth Floor, Kolkata-700071, Police Station and Post Office – Shakespeare Sarani, having PAN: AAFCR4754E, (2) ASAL DEALCOM PRIVATE LIMITED, a Company incorporated under the Companies Act, 1956 having its Registered Office at 16A Shakespeare Sarani New B.K. Market Fifth Floor. Kolkata-700071, Post Office and Police Station Shakespeare Sarani,