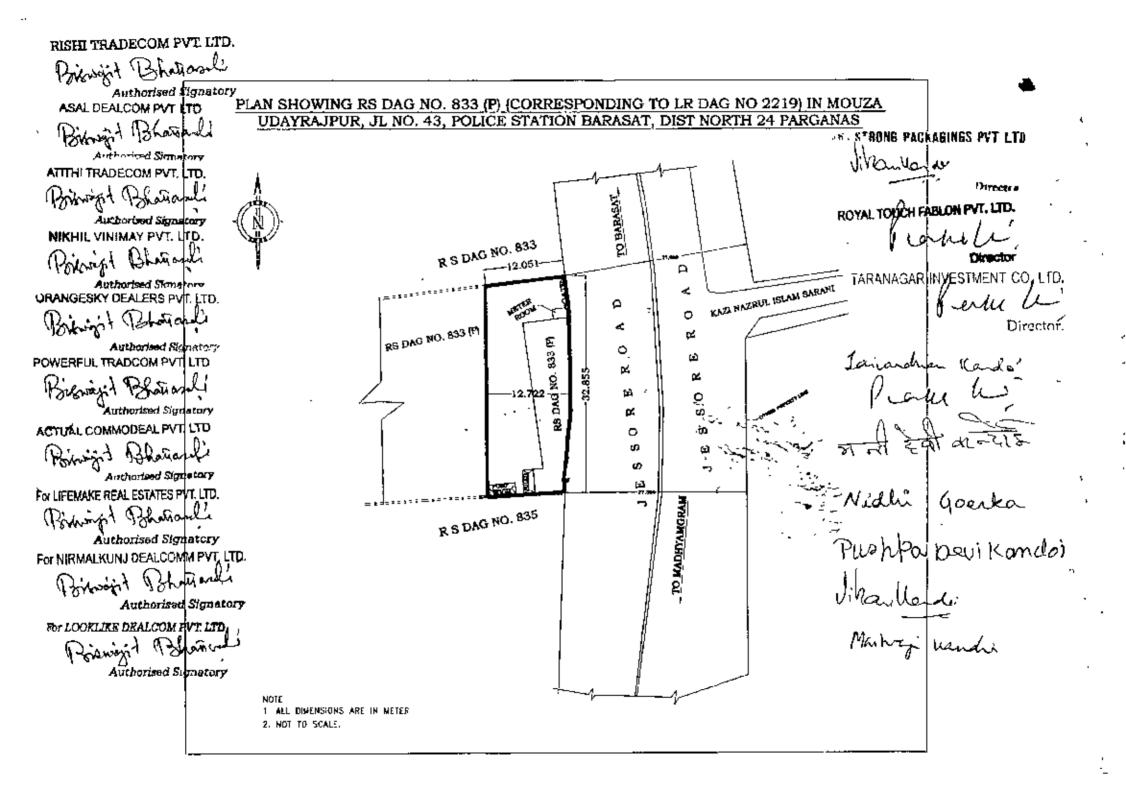

## THE SCHEDULE ABOVE REFERRED TO: (SAID PROPERTY)

ALL THAT messuages tenements hereditaments structures out-houses sheds and premises together with the piece and parcel of land containing an area of 0.10 Acre or 10 Satak more or less situate lying and being the demarcated portion of L. R. Dag No. 2219 recorded in part of L.R. Khatian Nos. 10345, 9929, 9930, 9932, 9933, 9934, 9935, 9936, 9937 and 9938 (formerly R.S. Dag Nos. 833 (part) recorded in R.S. Khatian No. 1499 ) as also mentioned below in Mouza Udayrajpur, J. L. No. 43, Touzi No. 146, Additional District Sub-Registrar. Barasat under Police Station Barasat, part of Municipal Holding/Premises Nos.31, 31/2, 31/3. 31/4, 31/5, 31/6, 31/7, 31/8, 31/9 and 31/10 in the jurisdiction of Ward No. 12 of the Madhyamgram Municipality in the District of North 24 Parganas and shown in the plan annexed hereto duly bordered thereon in "RED".

| R.S. Dag<br>Khatian<br>Number | bak | L.R. Dag<br>Khatian<br>Number | ; and | Nature | Total Area in<br>Dag | Arca of Dag being<br>subject matter of<br>sale |
|-------------------------------|-----|-------------------------------|-------|--------|----------------------|------------------------------------------------|
|                               | J   |                               | )     | là Ng  | Phohpa<br>MK         | o Devi Kando                                   |

Additional District Sub-Registrar Beraset, North 24 Parganes 1,3 APR 2010

| R.S. Dag No<br>833 recorded in<br>R.S. Khatian No.<br>1499 | Bastu  | 193 Satak | 10 Satak more or<br>less on the Southern<br>portion. |
|------------------------------------------------------------|--------|-----------|------------------------------------------------------|
|                                                            | Total: |           | 0.10 Acre or 10<br>Satak                             |

The said property is butted and bounded as follows:

| On the North | : | By portion of R.S. Dag No. 833; |
|--------------|---|---------------------------------|
| On the South | : | By R.S. Dag No. 835;            |
| On the East  | : | By Jessore Road; and            |
| On the West  | : | By portion of R.S. Dag 833.     |

OR HOWSOEVER OTHERWISE the said Property now are or is or heretofore were or was situated butted bounded called known numbered described or distinguished. Be it mentioned that the area of the tin shed constructions on the said Property is about 410 Square Feet more or less which is more than 45 years old