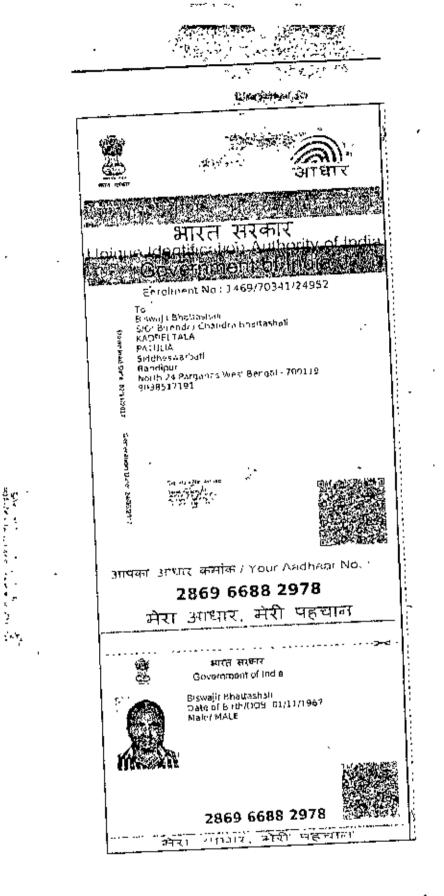

T & Bar

 $Q^{12} x$ 

5.750

. Site

÷

2

.....

रचान प्रतिधकरण FUFINDIA ঠিকানা:----Address: \_\_\_\_ S/O: Babu Kant Mishra, CHANDA VILLA, 2 MAKHLA GOVT.COLONY, Uttamara Kotnung (M), Hooghly, West Bengal - 712245 BEEKKE KANALISETIII KETATEKKETIII. 1804 201 7847 Х AND A AG BAANS- 1847, Bangalure-584 dat orw.uMain.gev.te Frakhi - 0